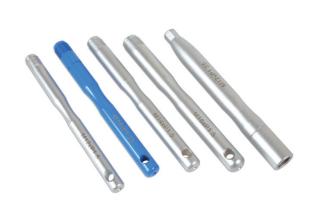

## **Wheel Hanger Set 5pc**

With modern car and light commercial wheels becoming larger and more unwieldy, these wheel hanger pins simplify the wheel installation process by holding the rim centred on the hub as you hand screw in the wheel bolts.

## **Additional Information**

- Contents: M12 x 1.25 (wheel stud version), M12 x 1.5, M14 x 1.25, M14 x 1.5, M16 x 1.5
- · Ideal when fitting wheel spacers: aligns the bolt holes, spacer and wheel together.
- Particularly useful when replacing the brake discs the wheel hanger pin ensures that the holes in the new disc are perfectly aligned with the holes in the wheel hub. Then the disc securing screws can be fitted with the wheel hanger pin in place.
- The four most common thread and pitch sizes are included, as are wheel stud version for hubs with wheel studs particularly useful for 4x4 wheels.